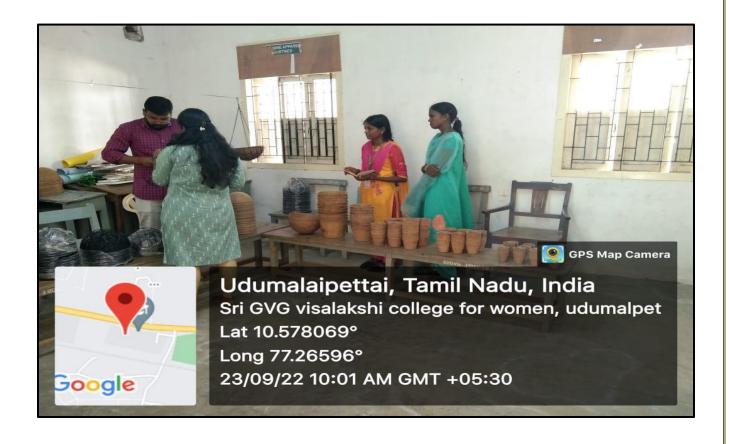

Entrepreneurship and Skill development Cell, Women Studies Centre and Green initiatives and Environment Cell jointly organized Eco-Friendly Expo 2022 on 23.09.2022 in the college campus.

- > Dr.N. Rajeswari and senior faculty members inaugurated the expo at 10 am.
- ➤ Eco friendly products such as palm, bamboo, mud pots, coir, herbal plants and other handmade products exhibited in the exhibition.