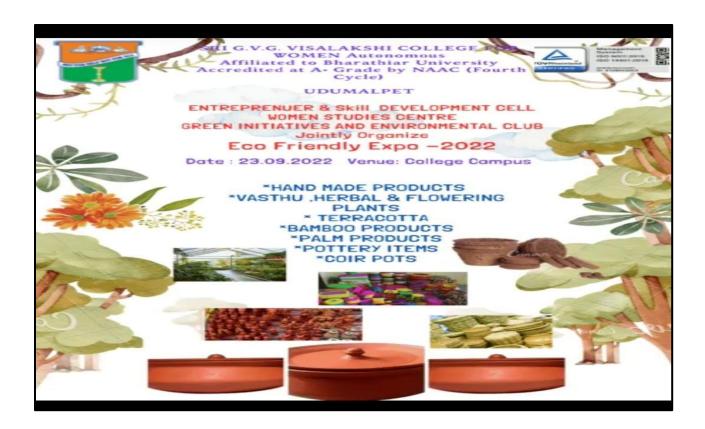

## Entrepreneurship and Skill development Cell, Women Studies Centre and Green initiatives and Environment Cell jointly organized on

**Eco- Friendly EXPO** 

Date: 23.09.2022 Time: 9.30am to 04.30 pm

Venue: Room No:130,131,132

Entrepreneurship and Skill development Cell, Women Studies Centre and Green initiatives and Environment Cell jointly organized Eco-Friendly Expo 2022 on 23.09.2022 in the college campus.

- > Dr.N. Rajeswari and senior faculty members inaugurated the expo at 10 am.
- ➤ Eco friendly products such as palm, bamboo, mud pots, coir, herbal plants and other handmade products exhibited in the exhibition.

.

- 1. The aim of exhibition is to create awareness of eco-friendly products and usage of those products to protect our earth among the students and public
- 2. Assisting entrepreneurs to market their products.
- 3. Assisting students whose family involved in eco-friendly hand made products.
- 4. Students showed great interest to see and buy the products.
- 5. People from outside allowed to see and purchase the products.
- 6. Entrepreneurs from Madurai, Tuticorin, Pollachi, and in and around Udumalpet exhibited their products.