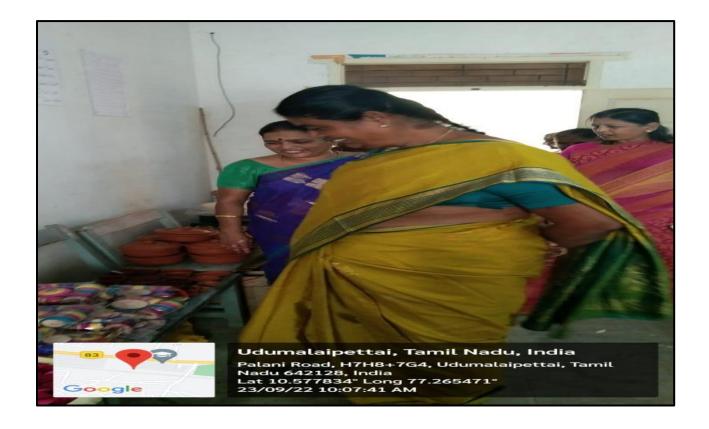

Entrepreneurship and Skill development Cell, Women Studies Centre and Green initiatives and Environment Cell jointly organized Eco-Friendly Expo 2022 on 23.09.2022 in the college campus.

- > Dr.N. Rajeswari and senior faculty members inaugurated the expo at 10 am.
- ➤ Eco friendly products such as palm, bamboo, mud pots, coir, herbal plants and other handmade products exhibited in the exhibition.